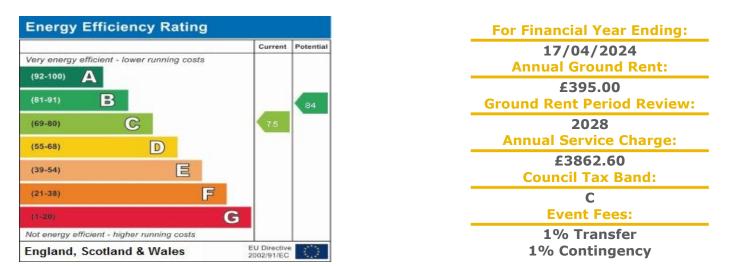

## 26 Stevens Court

405-411 Reading Road, Wokingham, Berkshire, RG41 5GU

**PRICE: £125,000** 

Lease: 125 years from 2005