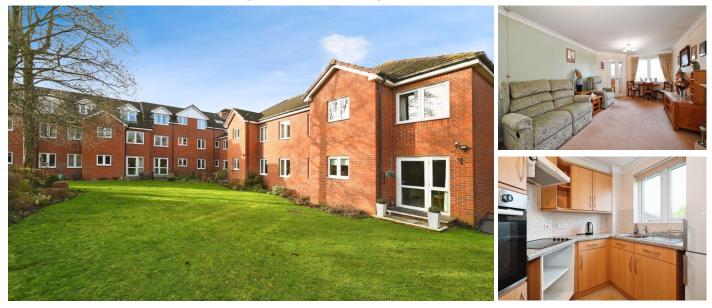

## 26 Stevens Court

405-411 Reading Road, Wokingham, Berkshire, RG41 5GU

**PRICE: £125,000** 

Lease: 125 years from 2005

## **Property Description:**

Railway Station giving access to larger towns. Please speak to our Property Consultant if you

require information regarding event fees that may apply to this property.

A ONE BEDROOM FIRST FLOOR RETIREMENT APARTMENT Stevens Court was constructed by McCarthy & Stone (Developments) Ltd and comprises 35 properties arranged over 3 floors each served by lift. The Development Manager can be contacted from various points within each property in the case of an emergency. For periods when the Development Manager is off duty there is a 24-hour emergency Appello call system. Each property comprises an entrance hall, lounge, kitchen, one or two bedrooms and bathroom. It is a condition of purchase that residents be over the age of 60 years, or in the event of a couple, one must be over the age of 60 years and the other 55 years. Local Amenities nearby include GP Practices, Dentist, Supermarket with Dispensing Pharmacy, Hairdresser, Barber, Restaurants, Takeaways and many other facilities. Bus Routes and

Residents' lounge and Communal Gardens Minimum Age 60 24 hour emergency Appello call system Security entry system Communal Laundry room

Guest Suite Development Manager Lift to all floors Lease 125 years from 2005