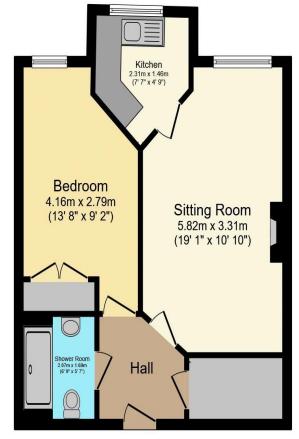

## Visit us at retirementhomesearch.co.uk

Total floor area 45.7 m<sup>2</sup> (491 sq.ft.) approx

This floor plan is for illustrative purposes only. It is not drawn to scale. Any measurements, floor areas (including any total floor area), openings and orientation are approximate. No details are guaranteed, they cannot be relied upon for any purpose and they do not form part of any agreement. No liability is taken for any error, omission or misstatement. A party must rely upon its own inspection(s). Powered by www.focalagent.com